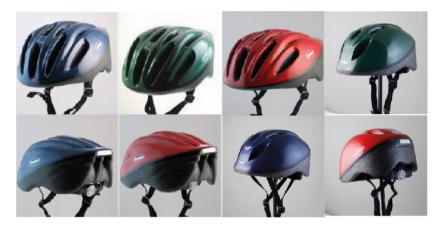

#### **Economy Bike Helmet**

Model BG-8 & BG-10 CPSC Approved

\$9.95

3 Sizes: XS, S/M,L/XL

Colors: Blue, Green and Red

A Division of ProRider, Inc.

#### 14 Vent Turn Style

\$15.95

Model: BG-TS14

**CPSC Approved** 

Sizes: XS, S/M, L/XL

Colors: Black, Blue, Green, Red

#### Freestyle Jump Helmet \$15.95 ea.

CPSC Approved \*BMX \*Bicycling

\*In-Line Skating \*Skate Boarding

Plus Shipping

Colors: Black, Blue, Red

Sizes: XS, S/M, L/XL

# Bike Helmet with Black Foam 12 Vents for cooling

**CPSC Approved** 

\$10.95

Sizes: XS, S/M, L/XL Colors: Black, Blue Green, Purple, Red BM5, BG-8, BG-10, & JG JUMP XXS: 18 1/2 - 19 1/""

XS: 20" - 21 1/4" S/M: 21 1/2" - 22 1/2 L/XL: 22 3/4" - 24 1/2", 14 VENT TURN STYLE BG-TS14